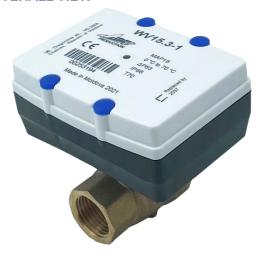

## **OVERALL VIEW**

## **TECHNICAL SPECIFICATIONS**

| Туре                    | 2 way, modulating           |
|-------------------------|-----------------------------|
| Pipe diameter           | DN 15 DN 20 DN 25           |
| Port                    | Reduced port                |
| Voltage supply          | Lithium battery             |
| Power consumption       | 0.1 W                       |
| Torque                  | ≤1.5 N×m                    |
| Cycle time              | 20 seconds per 90° rotation |
| Frequency               | 50 (60) Hz                  |
| Temperature class       | T50T70                      |
| Ambient temperature     | 555°C                       |
| Operation               | 0.1+70°C                    |
| temperature range       |                             |
| Storage and             | -20+60°C                    |
| transportation          |                             |
| temperature             |                             |
| Service life            | >1000 times                 |
| Mean lifetime, not less | 16 years                    |
| than                    |                             |
| IP rating               | IP68                        |
| Pressure rating         | PN16                        |
| Dimensions, L×W×H       | 64×80×78 mm                 |
| Interfaces              | BLE                         |
| Indicators              | 1 multi-purpose bicolor LED |
| Motor protection        | Limiting                    |
| switches                |                             |
| Manual override         | Not available               |
|                         |                             |