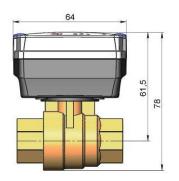

## **TECHNICAL SPECIFICATIONS**

| Туре                    | 2 way, modulating           |
|-------------------------|-----------------------------|
| Pipe diameter           | DN 15 DN 20 DN 25           |
| Port                    | Reduced port                |
| Voltage supply          | Lithium battery             |
| Power consumption       | 0.1 W                       |
| Torque                  | ≤1.5 N×m                    |
| Cycle time              | 20 seconds per 90° rotation |
| Frequency               | 50 (60) Hz                  |
| Temperature class       | T50T70                      |
| Ambient temperature     | 555°C                       |
| Operation               | 0.1+70°C                    |
| temperature range       |                             |
| Storage and             | -20+60°C                    |
| transportation          |                             |
| temperature             |                             |
| Service life            | >1000 times                 |
| Mean lifetime, not less | 16 years                    |
| than                    |                             |
| IP rating               | IP68                        |
| Pressure rating         | PN16                        |
| Dimensions, L×W×H       | 64×80×78 mm                 |
| Interfaces              | BLE                         |
| Indicators              | 1 multi-purpose bicolor LED |
| Motor protection        | Limiting                    |
| switches                |                             |
| Manual override         | Not available               |
|                         |                             |

#### **VALVE DIMENSIONS AND INSTALLATION**

The valve should always be installed in pair with the associated water meter according to flow direction, downstream of the meter on the meter outlet.