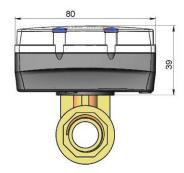

## **TECHNICAL SPECIFICATIONS**

| Туре                    | 2 way, modulating           |
|-------------------------|-----------------------------|
| Pipe diameter           | DN 15 DN 20 DN 25           |
| Port                    | Reduced port                |
| Voltage supply          | Lithium battery             |
| Power consumption       | 0.1 W                       |
| Torque                  | ≤1.5 N×m                    |
| Cycle time              | 20 seconds per 90° rotation |
| Frequency               | 50 (60) Hz                  |
| Temperature class       | T50T70                      |
| Ambient temperature     | 555°C                       |
| Operation               | 0.1+70°C                    |
| temperature range       |                             |
| Storage and             | -20+60°C                    |
| transportation          |                             |
| temperature             |                             |
| Service life            | >1000 times                 |
| Mean lifetime, not less | 16 years                    |
| than                    |                             |
| IP rating               | IP68                        |
| Pressure rating         | PN16                        |
| Dimensions, L×W×H       | 64×80×78 mm                 |
| Interfaces              | BLE                         |
| Indicators              | 1 multi-purpose bicolor LED |
| Motor protection        | Limiting                    |
| switches                |                             |
| Manual override         | Not available               |
|                         |                             |

#### **VALVE DIMENSIONS AND INSTALLATION**

The valve should always be installed in pair with the associated water meter according to flow direction, downstream of the meter on the meter outlet.